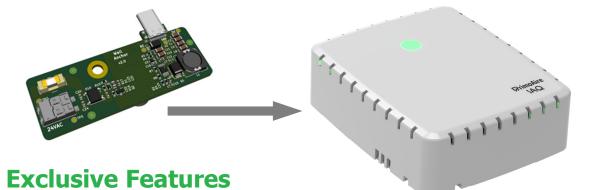

## 24-Volt AC Power Adaptor

Finally A IAQ Monitor that can be mounted on the wall for Residential or Multi-family.

This adaptor allows the IAQ monitor to be mounted on wall, and use the existing central air & heat 24vac

- Use standard 24volt AC transformer. ٠
- Use existing Central Air Conditioning & Heating thermostat 24 voltage.
- Allows IAQ Monitor to be mounted next or close to the any existing T-stat.
- Replaceable 3-amp fused protection. ٠
- Easily swap back to standard 115volt power adaptor in the Wall Monitor. ۲
- Integrates with PrimoAire Hublay to control most third party air quality devices.